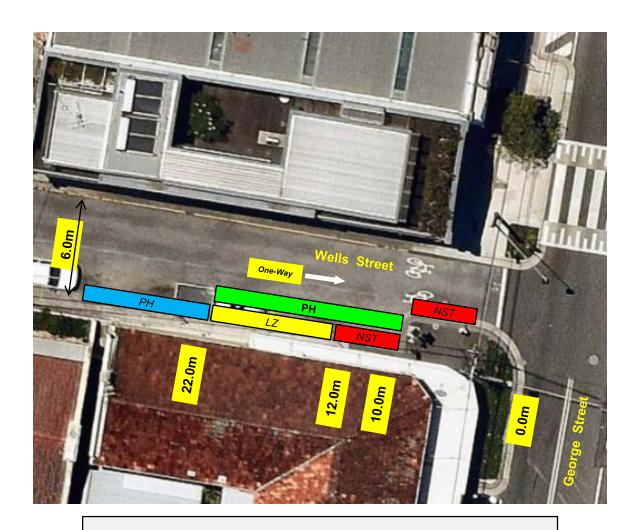

#### RECOMMENDATION

It is recommended that the Committee endorse the reallocation of parking on the southern side of Wells Street, Redfern between the points 10.0 metres and 22.0 metres (2 car spaces) west of George Street as "2P 8am-8pm Mon-Fri Permit Holders Excepted Area 41".

#### COMMENTS

The kerb space on the southern side of Wells Street, Redfern between George and Renwick Streets is currently partly signposted as 'Loading Zone' and 'No Stopping'.

The Loading Zone is no longer needed as the adjacent premises has been changed to residential. The kerbspace would be changed to "2P 8am-8pm Mon-Fri Permit Holders Excepted Area 41" as per the adjacent kerbspace.

An on-site inspection shows there is a need to provide timed permit parking to increase parking turnover and improve resident access to on-street parking.

The proposed changes would limit any vehicle which does not have a permit to two (2) hours of parking from 8am to 8pm, Monday to Friday where the signs are installed.

Residents with an Area 41 parking permit will be exempt from the two-hour time limit.

## **LEGEND:**

PH

<u>Existing</u> 2P 8am-8pm Mon-Fri Permit Holders Excepted

Area 41

PH

Proposed 2P 8am-8pm Mon-Fri Permit Holders Excepted Area 41

<u>Existing</u> Loading Zone 8am-8pm Mon-Fri

**Existing** No Stopping